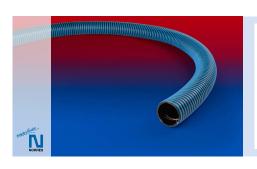

# NORPLAST® 4466 CORRUFLEX/BUNA/AS

Extremely flexible PVC/NBR suction and discharge hose

# Design

• NBR/PVC inner layer

- NBR/PVC outer layer
- · slightly corrugated construction cover
- rigid PVC spiral
- With copper stranded wire
- smooth inner tube