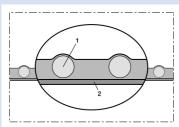

#### Design

- NORPLAST<sup>®</sup> full plastic hose
- hard plastic spiral integrated in wall
- spiral: rigid PVC
- · smooth interior
- wall: interior premium polyurethane layer, 2,0 mm approx. exterior soft PVC