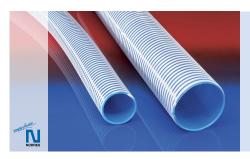

#### **Properties**

 external abrasion protection via external helix (saves floor space, prolong service life, easy to use)

- · extremely heavy duty
- · extremely abrasion resistant
- very high pressure, vacuum and compression resistance
- · good resistance to chemicals
- very good low temperature flexibility
- conforms to RoHS guideline
- REACH according to --> Technology / Technical Information / REACH

#### Design

- NORPLAST<sup>®</sup> full plastic hose
- hard plastic spiral integrated in wall
- spiral: rigid PVC
- · smooth interior
- wall: interior premium polyurethane layer, 2,0 mm approx. exterior soft PVC