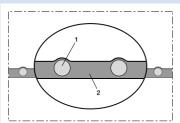

#### Design

- NORPLAST® full plastic hose
- hard plastic spiral integrated in wall

- spiral: rigid PVC
- · smooth interior
- wall: soft PVC