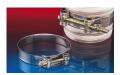

7,000                           | 160.00            | 0.61   | 30                     | 4603-038-000 |
| - / 40    | 48.00   | 0,700  | 7,000                           | 170.00            | 0.65   | 30                     | 4603-040-000 |
| 2/51      | 61.00   | 0,700  | 6,500                           | 210.00            | 0.92   | 30                     | 4603-050-000 |
| 2,36 / 60 | 70.00   | 0,700  | 5,000                           | 240.00            | 1.15   | 30                     | 4603-060-000 |
| 3 / 76    | 88.00   | 0,700  | 4,000                           | 310.00            | 1.55   | 30                     | 4603-075-000 |
| 4 / 102   | 115.00  | 0,700  | 3,500                           | 410.00            | 2.45   | 30                     | 4603-100-000 |

## Accessories



CLAMP 211