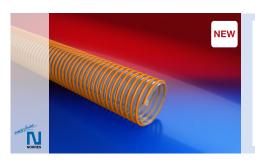

# NORPLAST® PUR 386 SCIROPPO® PU FOOD AS

Food quality, abrasion resistant suction and discharge hose

#### Design

- Polyurethane inner layer
- PVC outer layer
- Corrugated construction cover
- Rigid PVC spiral
- With copper stranded wire
- PU wall 0,5 mm
- smooth interior

### **Delivery variants**

 transparent inner tube, transparent exterior wall, orange spiral (standard)

| I.D.      | outer Ø | Vacuum | Operating<br>pressure<br>(20°C) | Bending<br>Radius | Weight | Dimensions<br>in Stock | Order No.    |
|-----------|---------|--------|---------------------------------|-------------------|--------|------------------------|--------------|
| (in / mm) | (mm)    | (bar)  | (bar)                           | (mm)              | (kg/m) | (m)                    |              |
| 1,5 / 38  | 46.00   | 0,700  | 7,000                           | 160.00            | 0.61   | 30                     | 4603-038-000 |
| - / 40    | 48.00   | 0,700  | 7,000                           | 170.00            | 0.65   | 30                     | 4603-040-000 |
| 2/51      | 61.00   | 0,700  | 6,500                           | 210.00            | 0.92   | 30                     | 4603-050-000 |
| 2,36 / 60 | 70.00   | 0,700  | 5,000                           | 240.00            | 1.15   | 30                     | 4603-060-000 |
| 3 / 76    | 88.00   | 0,700  | 4,000                           | 310.00            | 1.55   | 30                     | 4603-075-000 |
| 4 / 102   | 115.00  | 0,700  | 3,500                           | 410.00            | 2.45   | 30                     | 4603-100-000 |